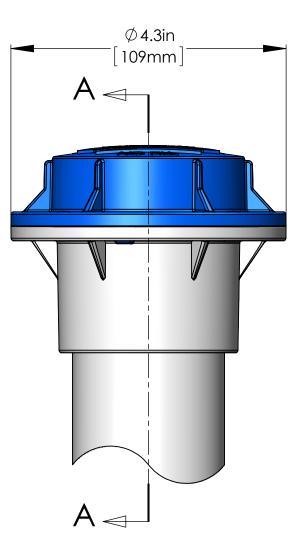

|   |          | 8                                   | 7                   |      | 6 |
|---|----------|-------------------------------------|---------------------|------|---|
| D | ITEM NO. | DESCRIPTION                         |                     | QTY. |   |
|   | 1        | 2"                                  | WELL DOCK BASE      |      | 1 |
|   | 2        | 2"                                  | WELL DOCK CAP       |      | 1 |
|   | 3        |                                     | VITON O-RING        |      | 2 |
|   | 4        | 2'                                  | ' WELL RISER PIPE   |      | 1 |
|   | 5        | 410 SS                              | SCREW (MAGNETIC)    |      | 3 |
|   | 6        | 2" WELL DOCK EQUIPMENT SUPPORT RING |                     | 1    |   |
|   | 7        | PADLOCK (                           | EXAMPLE; NOT INCLUD | ED)  | 1 |
|   |          |                                     |                     |      |   |