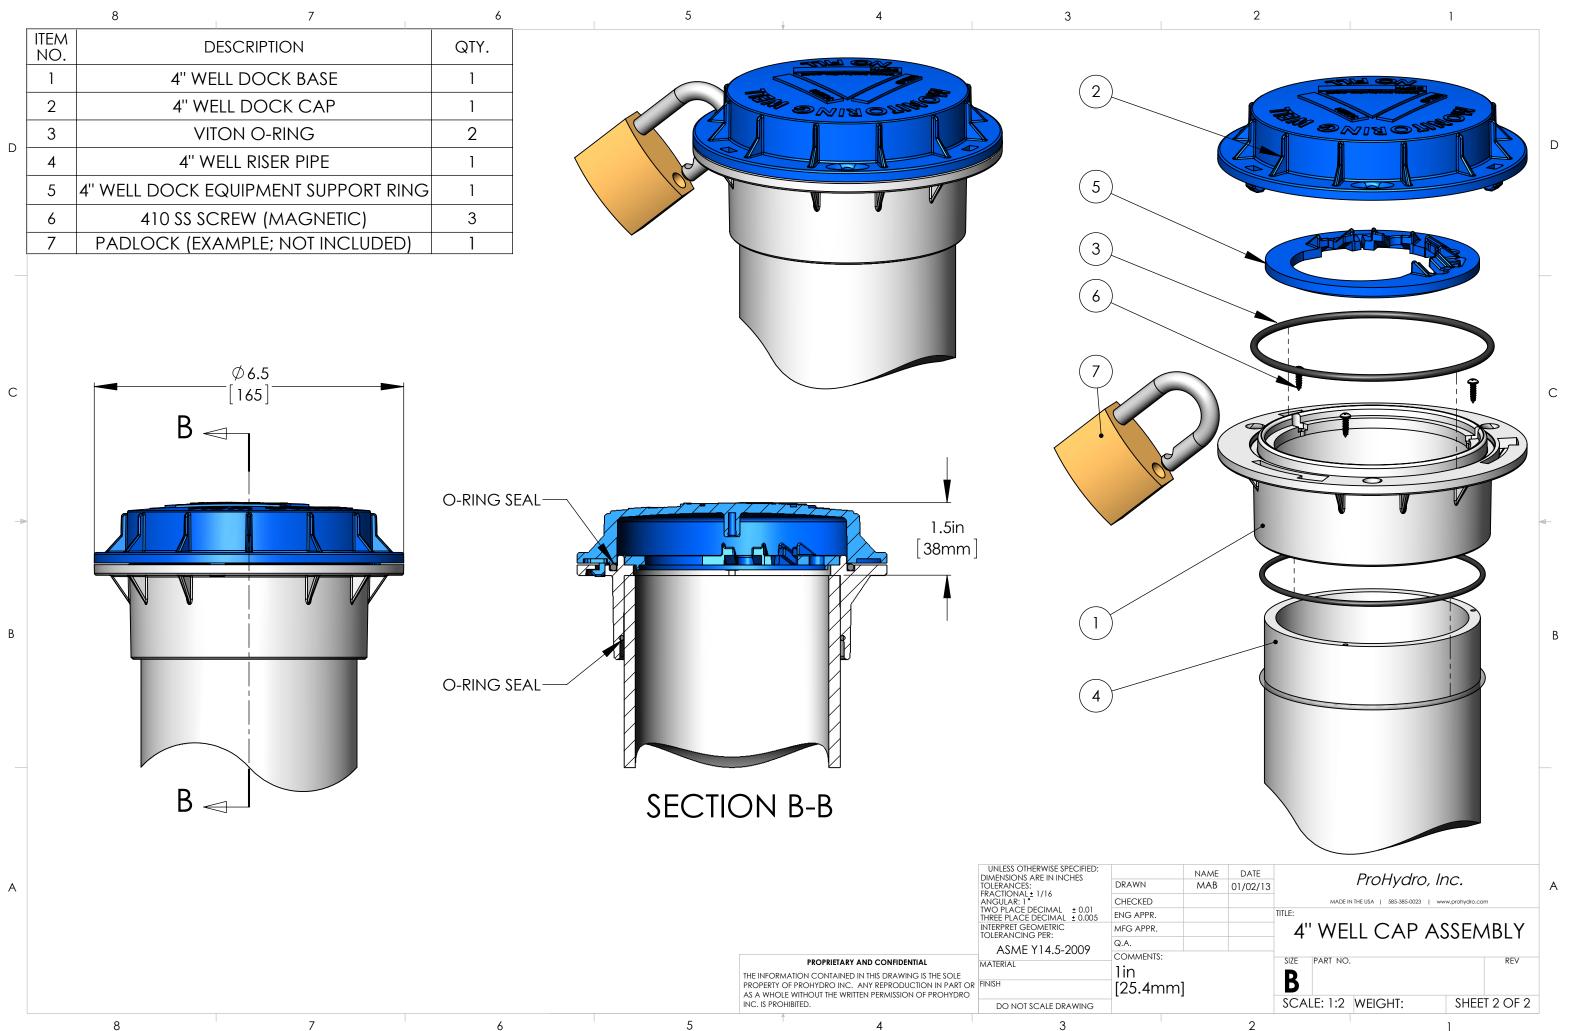

|   |          | 8                                   | 7                   |      | 6 |
|---|----------|-------------------------------------|---------------------|------|---|
| D | ITEM NO. | DESCRIPTION                         |                     | QTY. |   |
|   | 1        | 2"                                  | WELL DOCK BASE      |      | 1 |
|   | 2        | 2"                                  | WELL DOCK CAP       |      | 1 |
|   | 3        |                                     | VITON O-RING        |      | 2 |
|   | 4        | 2'                                  | ' WELL RISER PIPE   |      | 1 |
|   | 5        | 410 SS                              | SCREW (MAGNETIC)    |      | 3 |
|   | 6        | 2" WELL DOCK EQUIPMENT SUPPORT RING |                     | 1    |   |
|   | 7        | PADLOCK (                           | EXAMPLE; NOT INCLUD | ED)  | 1 |
|   |          |                                     |                     |      |   |