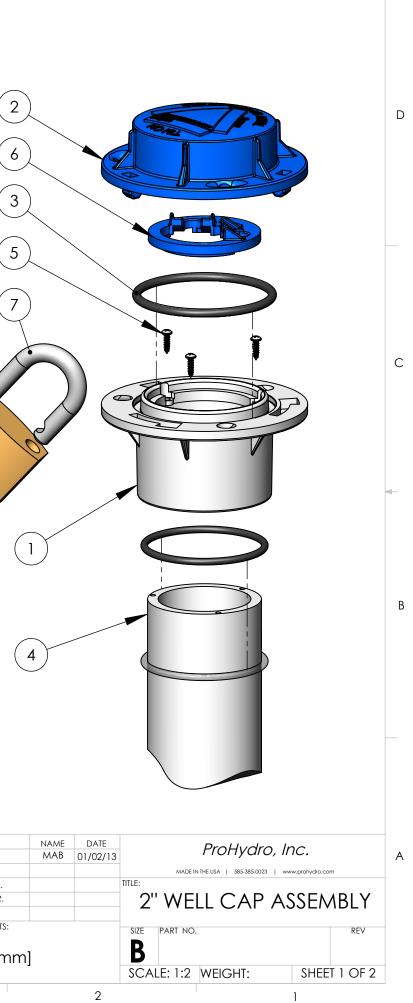

|   |          | 8                                   | 7                   |      | 6 |
|---|----------|-------------------------------------|---------------------|------|---|
| D | ITEM NO. | DESCRIPTION                         |                     | QTY. |   |
|   | 1        | 2"                                  | WELL DOCK BASE      |      | 1 |
|   | 2        | 2"                                  | WELL DOCK CAP       |      | 1 |
|   | 3        |                                     | VITON O-RING        |      | 2 |
|   | 4        | 2'                                  | ' WELL RISER PIPE   |      | 1 |
|   | 5        | 410 SS                              | SCREW (MAGNETIC)    |      | 3 |
|   | 6        | 2" WELL DOCK EQUIPMENT SUPPORT RING |                     | 1    |   |
|   | 7        | PADLOCK (                           | EXAMPLE; NOT INCLUD | ED)  | 1 |
|   |          |                                     |                     |      |   |