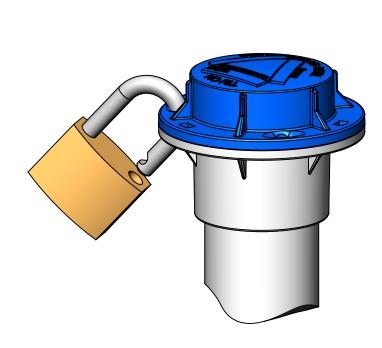

|   |          | 8                                   | 7                   |      | 6 |
|---|----------|-------------------------------------|---------------------|------|---|
| D | ITEM NO. | DESCRIPTION                         |                     | QTY. |   |
|   | 1        | 2"                                  | WELL DOCK BASE      |      | 1 |
|   | 2        | 2"                                  | WELL DOCK CAP       |      | 1 |
|   | 3        |                                     | VITON O-RING        |      | 2 |
|   | 4        | 2'                                  | ' WELL RISER PIPE   |      | 1 |
|   | 5        | 410 SS                              | SCREW (MAGNETIC)    |      | 3 |
|   | 6        | 2" WELL DOCK EQUIPMENT SUPPORT RING |                     | 1    |   |
|   | 7        | PADLOCK (                           | EXAMPLE; NOT INCLUD | ED)  | 1 |
|   |          |                                     |                     |      |   |