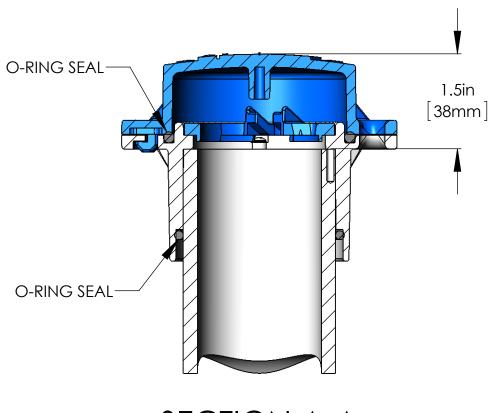

| DESCRIPTION                         |                     | QTY. |   |
|   | 1        | 2"                                  | WELL DOCK BASE      |      | 1 |
|   | 2        | 2"                                  | WELL DOCK CAP       |      | 1 |
|   | 3        |                                     | VITON O-RING        |      | 2 |
|   | 4        | 2'                                  | ' WELL RISER PIPE   |      | 1 |
|   | 5        | 410 SS                              | SCREW (MAGNETIC)    |      | 3 |
|   | 6        | 2" WELL DOCK EQUIPMENT SUPPORT RING |                     | 1    |   |
|   | 7        | PADLOCK (                           | EXAMPLE; NOT INCLUD | ED)  | 1 |
|   |          |                                     |                     |      |   |



7

С

В

А

8



4



5

SECTION A-A SCALE 1 : 1.5

| 6 | 5                                                                                                        | <sup>↑</sup> 4                                        | 3                                                       |                 |      |
|---|----------------------------------------------------------------------------------------------------------|-------------------------------------------------------|---------------------------------------------------------|-----------------|------|
|   |                                                                                                          | INC. IS PROHIBITED.                                   | DO NOT SCALE DRAWING                                    |                 |      |
|   | PROPER